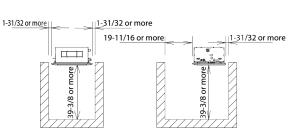

 «Filter dimension»

 (20-55/64" × 9-31/64" × 15/32") \* One

Required installation space

24-13/32

P

(2)

(8)

-(1)